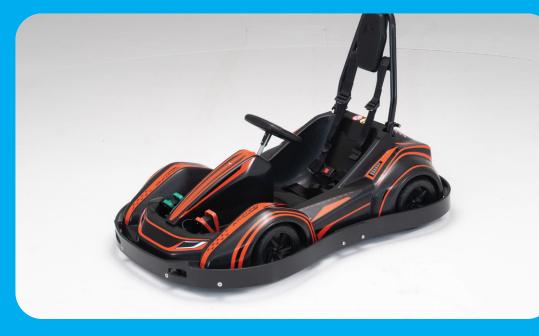

### **Our smallest electric kart.**

Visit our website for more pictures and a 360 degree video.

The BabyVolt is the new kid on the block! Suitable for smaller children with the burning desire to drive. BabyVolt is full of features that can be used by not only the better drivers but also beginners. The BabyVolt offers remote battery monitoring & remote diagnostics capabilities to make operation as trouble-free and smooth as possible.

#### **Chassis, Steering, Seat and Pedals**

- Full bearing body.
- Adjustable pedals.
- Full coverage of rotating moving parts.
- Four- point safety belt + anti-roll stand headrest.
- Foam sports steering wheel.
- Patented cushioning technology.
- HD impact bumper system.
- Duro tyres.