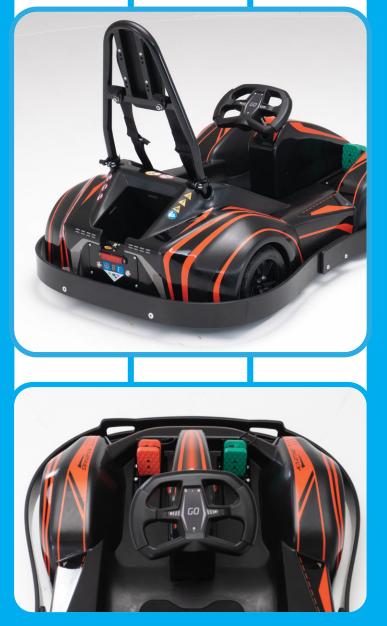

#### **Chassis, Steering, Seat and Pedals**

- Full bearing body.
- Adjustable pedals.
- Full coverage of rotating moving parts.
- Four- point safety belt + anti-roll stand headrest.
- Foam sports steering wheel.
- Patented cushioning technology.
- HD impact bumper system.
- Duro tyres.

#### **Powertrain, Electronics and Batteries**

- Front & rear smart lights (basic).
- Motorsport Battery Management System (BMS).
- Temperature controlled active battery cooling.
- Ignition button with Halo LED.
- Steering wheel mounted forward and reverse buttons.
- Emergency stop switch.
- Electronic anti-double pedal system.
- De Haardt Xtra.CAN Transponder (basic) with 4x speeds.
- Kart status LED.