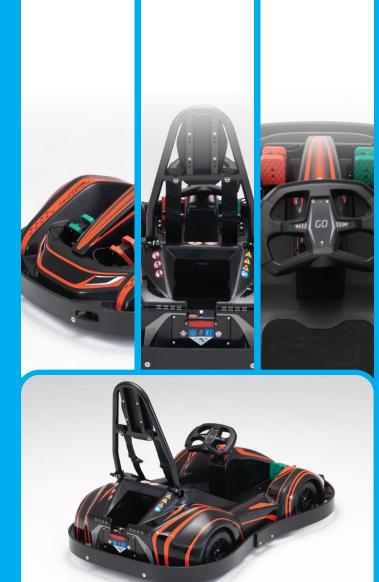

### **Our smallest electric kart.**

Visit our website for more pictures and a 360 degree video.

The BabyVolt is the new kid on the block! Suitable for smaller children with the burning desire to drive. BabyVolt is full of features that can be used by not only the better drivers but also beginners. The BabyVolt offers remote battery monitoring & remote diagnostics capabilities to make operation as trouble-free and smooth as possible.

#### **Chassis, Steering, Seat and Pedals**

- Full bearing body.
- Adjustable pedals.
- Full coverage of rotating moving parts.
- Four- point safety belt + anti-roll stand headrest.
- Foam sports steering wheel.
- Patented cushioning technology.
- HD impact bumper system.
- Duro tyres.

#### **Powertrain, Electronics and Batteries**

- Front & rear smart lights (basic).
- Motorsport Battery Management System (BMS).
- Temperature controlled active battery cooling.
- Ignition button with Halo LED.
- Steering wheel mounted forward and reverse buttons.
- Emergency stop switch.
- Electronic anti-double pedal system.
- De Haardt Xtra.CAN Transponder (basic) with 4x speeds.
- Kart status LED.